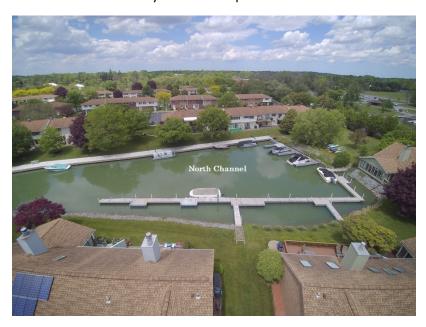

#### **Current status of Docks:**

A visual inventory of the docks on June 13, 2022 reveals the following:

-Sucker Brook has 3 of 17 slips currently in use.

-North Channel currently has 4 of 7 slips in use.

## NORTH CHANNEL

|   | <u>Dock</u> | Name & Unit #                      | Boat & Registration # |
|---|-------------|------------------------------------|-----------------------|
|   |             | nd                                 |                       |
|   | 26          | Steele-Perkins 2 <sup>nd</sup> #26 |                       |
|   | 25          | Steele-Perkins 1 <sup>st</sup> #26 |                       |
|   | 24          | Martin and Merrill #30             |                       |
|   | 23          | Hocker #24                         |                       |
|   | 22          | Hermann #22                        |                       |
|   | 21          | Williams #4                        |                       |
|   | 20          | Bringewatt #2                      |                       |
| ı |             |                                    |                       |