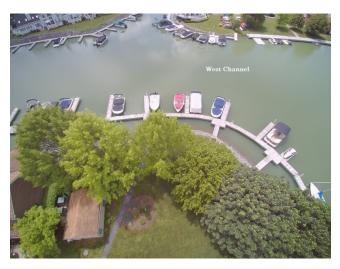

#### **Current status of Docks:**

A visual inventory of the docks on June 13, 2022 reveals the following:

-Sucker Brook has 3 of 17 slips currently in use.

-North Channel currently has 4 of 7 slips in use.

-West Channel has 26 of 34 slips currently in use.

-There are currently 7 Personal Watercrafts moored at Towne Harbour Island.