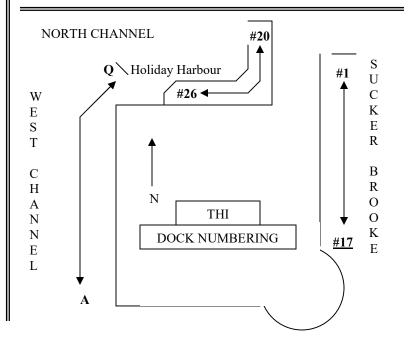

#### **Current status of Docks:**

A visual inventory of the docks on June 13, 2022 reveals the following:

-Sucker Brook has 3 of 17 slips currently in use.

-North Channel currently has 4 of 7 slips in use.

-West Channel has 26 of 34 slips currently in use.

-There are currently 7 Personal Watercrafts moored at Towne Harbour Island.

## NORTH CHANNEL

|   | <u>Dock</u> | Name & Unit #                      | Boat & Registration # |
|---|-------------|------------------------------------|-----------------------|
|   |             | nd                                 |                       |
|   | 26          | Steele-Perkins 2 <sup>nd</sup> #26 |                       |
|   | 25          | Steele-Perkins 1 <sup>st</sup> #26 |                       |
|   | 24          | Martin and Merrill #30             |                       |
|   | 23          | Hocker #24                         |                       |
|   | 22          | Hermann #22                        |                       |
|   | 21          | Williams #4                        |                       |
|   | 20          | Bringewatt #2                      |                       |
| ı |             |                                    |                       |

## SUCKER BROOKE

| Name & Unit #             |                                                                                                                                                                                              | Boat Registration #                                                                                                                                                                                                                                                                                                                                                                                                                                                                                      |
|---------------------------|----------------------------------------------------------------------------------------------------------------------------------------------------------------------------------------------|----------------------------------------------------------------------------------------------------------------------------------------------------------------------------------------------------------------------------------------------------------------------------------------------------------------------------------------------------------------------------------------------------------------------------------------------------------------------------------------------------------|
|                           |                                                                                                                                                                                              |                                                                                                                                                                                                                                                                                                                                                                                                                                                                                                          |
| Davis                     | #19                                                                                                                                                                                          |                                                                                                                                                                                                                                                                                                                                                                                                                                                                                                          |
| Conklin 2 <sup>nd</sup>   | #20                                                                                                                                                                                          |                                                                                                                                                                                                                                                                                                                                                                                                                                                                                                          |
| Hookway                   | #17                                                                                                                                                                                          |                                                                                                                                                                                                                                                                                                                                                                                                                                                                                                          |
| Feldmeyer 2 <sup>nd</sup> | #18                                                                                                                                                                                          |                                                                                                                                                                                                                                                                                                                                                                                                                                                                                                          |
| Gauthier 1 <sup>st</sup>  | #15                                                                                                                                                                                          |                                                                                                                                                                                                                                                                                                                                                                                                                                                                                                          |
| Franz                     | #13                                                                                                                                                                                          |                                                                                                                                                                                                                                                                                                                                                                                                                                                                                                          |
| Ferreira                  | #14                                                                                                                                                                                          |                                                                                                                                                                                                                                                                                                                                                                                                                                                                                                          |
| Franz                     | #11                                                                                                                                                                                          |                                                                                                                                                                                                                                                                                                                                                                                                                                                                                                          |
| Carroll                   | #9                                                                                                                                                                                           |                                                                                                                                                                                                                                                                                                                                                                                                                                                                                                          |
| Dailey                    | #28                                                                                                                                                                                          |                                                                                                                                                                                                                                                                                                                                                                                                                                                                                                          |
| Fischette                 | #7                                                                                                                                                                                           |                                                                                                                                                                                                                                                                                                                                                                                                                                                                                                          |
| Open/Visitor              |                                                                                                                                                                                              |                                                                                                                                                                                                                                                                                                                                                                                                                                                                                                          |
| Merenda                   | #5                                                                                                                                                                                           |                                                                                                                                                                                                                                                                                                                                                                                                                                                                                                          |
| Labella, S                | #25                                                                                                                                                                                          |                                                                                                                                                                                                                                                                                                                                                                                                                                                                                                          |
| Gorst/Platts              | #3                                                                                                                                                                                           |                                                                                                                                                                                                                                                                                                                                                                                                                                                                                                          |
| Tiebout                   | #1                                                                                                                                                                                           |                                                                                                                                                                                                                                                                                                                                                                                                                                                                                                          |
| Open/Visitor              |                                                                                                                                                                                              |                                                                                                                                                                                                                                                                                                                                                                                                                                                                                                          |
|                           | Davis  Conklin 2 <sup>nd</sup> Hookway Feldmeyer 2 <sup>nd</sup> Gauthier 1 <sup>st</sup> Franz Ferreira Franz Carroll Dailey Fischette Open/Visitor Merenda Labella, S Gorst/Platts Tiebout | Davis         #19           Conklin 2 <sup>nd</sup> #20           Hookway         #17           Feldmeyer 2 <sup>nd</sup> #18           Gauthier 1 <sup>st</sup> #15           Franz         #13           Ferreira         #14           Franz         #11           Carroll         #9           Dailey         #28           Fischette         #7           Open/Visitor           Merenda         #5           Labella, S         #25           Gorst/Platts         #3           Tiebout         #1 |

## WEST CHANNEL

Name & Unit #

|        |                | Name & On                    | $\Pi \iota \pi$ | Boat & Registration # |
|--------|----------------|------------------------------|-----------------|-----------------------|
| A      | ` <sub>B</sub> | Wenk 2 <sup>nd</sup>         | #52             | A                     |
| =      | A              | Wenk 1 <sup>st</sup>         | #52             |                       |
| В      | ВВ             | Shaheen 1st                  | #50             | B                     |
| C      | Α              | Miller 1st                   | #48             |                       |
| _      | В              | Miller 2 <sup>nd</sup>       | #48             | C                     |
| D      | A              | Schirmer                     | #46             | ·<br>                 |
| -<br>- | В              | Hare                         | #35             | D                     |
|        | A              | Gresh 1st                    | #44             |                       |
| E      | В              | Yung                         | #39             | E                     |
|        | A              | Gauthier 2 <sup>nd</sup>     | #15             |                       |
| F      | В              | Gresh 2 <sup>nd</sup>        | #44             | F                     |
| _      | A              | Lynch                        | #37             |                       |
| G      | ў В            | Donaher                      | #12             | G                     |
| _      | A              | Hocker 2nd                   | #24             |                       |
| H      | В              | VanSice                      | #42             | Н                     |
|        | A              | Steinbrenner 2 <sup>nd</sup> | #32             |                       |
| I      | В              | Green                        | #40             | I                     |
| =      | A              | Hare                         | #33             | :                     |
| Ī      | -<br>В         | Young                        | #8              | J                     |
|        | A              | Urlaub                       | #31             |                       |
| K      | В              | Berst                        | #38             | K                     |
|        | A              | Feldmeyer 1st                | #18             |                       |
| L      | , В            | Campbell                     | #27             | L                     |
|        |                |                              |                 |                       |