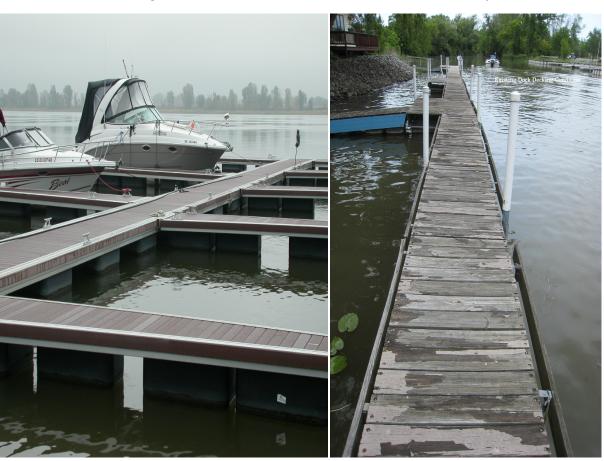

are currently 7 Personal Watercrafts moored at Towne Harbour Island.

## **Second Slip requests**

The second slip request/waiting list has been shortened since we have been able to accommodate earlier requests.

Current second slip request waiting list as of June 14<sup>th</sup>, 2022.

#10 ~ Burgasser ~ Added 05.15.2021.

#13 ~ Franz ~ Added 06.07.2021.

#36 ~ Serinis ~ Added 08.12.2021

#28 ~ Dailey ~ Added 12.08.2021

#### Miscellaneous

Please remember that all Vessels, including vessels in "second slips" must be registered and insured in the Towne Harbour Island resident/owner's name.

Updated and/or new registration and Insurance documentation must be submitted to Kenrick Corporation prior to mooring.

Some THI Existing Dock Photo's and Some Structuremarine/New Dock System Photo's











## Canoe and/or Kayak Launch ~ At Ontario County Park ~ East Lake Road



**Personal Watercraft Platforms at Sampson State Park** 



## **Dock Committee**

Mike Feldmeyer ~ Chairperson and Board Liaison

Doug Burgasser ~ Stepping down in 2022, thank you for everything Doug!

Doug Merrill

Marcus Franz

**Russ Young** 

Brian Miller

Peter Green

June 21, 2022 Annual Mtg Attachment E, page 8

|     | Dock # |                | Unit #      | Updated On   |
|-----|--------|----------------|-------------|--------------|
| Α   | В      | Wenk           | 52 2nd doc  | k            |
|     | Α      | Wenk           | 52 Primary  |              |
|     |        |                | ,           |              |
| В   | В      | Shaheen        | 50 Primary  |              |
|     | Α      |