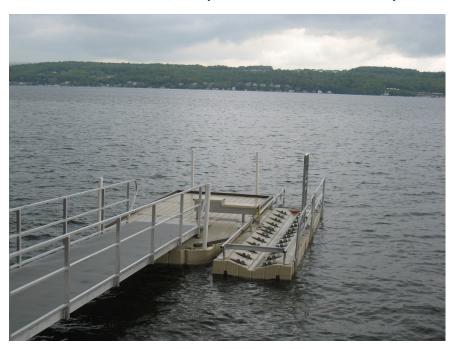

Some THI Existing Dock Photo's and Some Structuremarine/New Dock System Photo's

In response to the question of whether new docks would be floating or permanent, it was noted that they would be floating.

Homeowners were alerted to the fact that the turnaround time for reviewing and approving variances is greatly reduced when they are submitted with all necessary paperwork.