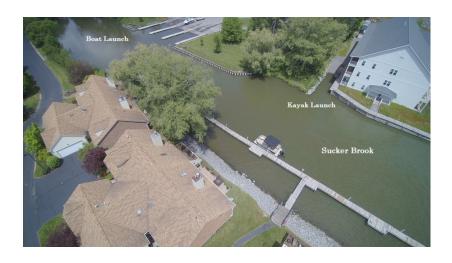

- Docks
  - Sucker Brook docks must be replaced ASAP due to concerns of safety, maintenance, walkability, aesthetics. Funds will come from reserves.
  - Replacement of North Channel and West Channel docks can be funded through 1) a very large special assessment or 2) a loan. The
    Board's concern is that a large special assessment would place undue burden on current owners, whereas a loan would spread the cost
    and the responsibility for the project between current and future owners/users of the docks. The loan would be paid via modest
    changes to monthly and special assessments.

#### **Current status of Docks:**

A visual inventory of the docks on June 13, 2022 reveals the following:

-Sucker Brook has 3 of 17 slips currently in use.

-North Channel currently has 4 of 7 slips in use.