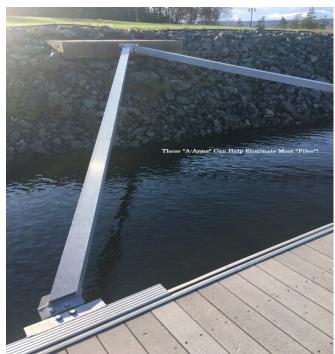

- Docks
  - Sucker Brook docks must be replaced ASAP due to concerns of safety, maintenance, walkability, aesthetics. Funds will come from reserves.
  - Replacement of North Channel and West Channel docks can be funded through 1) a very large special assessment or 2) a loan. The
    Board's concern is that a large special assessment would place undue burden on current owners, whereas a loan would spread the cost
    and the responsibility for the project between current and future owners/users of the docks. The loan would be paid via modest
    changes to monthly and special assessments.

## Highlights of current work and accomplishments:

We are working on, and planning for the future replacement of all three dock sections. LaBella Associates has been retained to help us get started with this project! We are in the process of obtaining updated proposals for dock systems, and updated proposals for dock removal & installation.