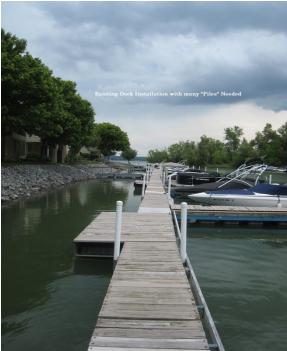

- Docks
  - Sucker Brook docks must be replaced ASAP due to concerns of safety, maintenance, walkability, aesthetics. Funds will come from reserves.
  - Replacement of North Channel and West Channel docks can be funded through 1) a very large special assessment or 2) a loan. The
    Board's concern is that a large special assessment would place undue burden on current owners, whereas a loan would spread the cost
    and the responsibility for the project between current and future owners/users of the docks. The loan would be paid via modest
    changes to monthly and special assessments.

## Highlights of current work and accomplishments:

We are working on, and planning for the future replacement of all three dock sections. LaBella Associates has been retained to help us get started with this project! We are in the process of obtaining updated proposals for dock systems, and updated proposals for dock removal & installation.

#### **Current status of Docks:**

A visual inventory of the docks on June 13, 2022 reveals the following:

-Sucker Brook has 3 of 17 slips currently in use.

-North Channel currently has 4 of 7 slips in use.

-West Channel has 26 of 34 slips currently in use.

-There are currently 7 Personal Watercrafts moored at Towne Harbour Island.