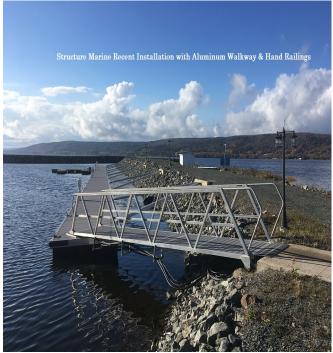

- Docks
  - Sucker Brook docks must be replaced ASAP due to concerns of safety, maintenance, walkability, aesthetics. Funds will come from reserves.
  - Replacement of North Channel and West Channel docks can be funded through 1) a very large special assessment or 2) a loan. The
    Board's concern is that a large special assessment would place undue burden on current owners, whereas a loan would spread the cost
    and the responsibility for the project between current and future owners/users of the docks. The loan would be paid via modest
    changes to monthly and special assessments.

## Highlights of current work and accomplishments:

We are working on, and planning for the future replacement of all three dock sections. LaBella Associates has been retained to help us get started with this project! We are in the process of obtaining updated proposals for dock systems, and updated proposals for dock removal & installation.